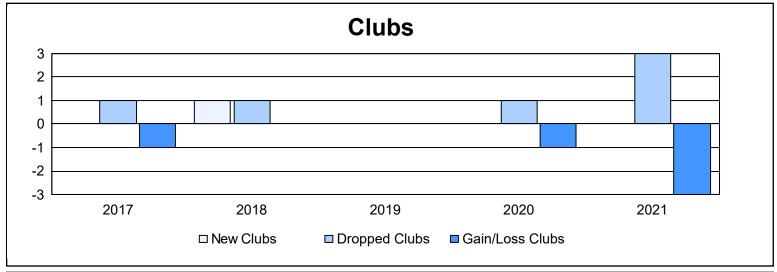

District 8 I

As of June 2021 Cumulative

| Year      | New<br>Clubs | Dropped<br>Clubs | Gain/<br>Loss<br>Clubs | New<br>Members | Charter<br>Members | Reinstate<br>Members | Transfer<br>Members | Total<br>Member<br>Added | Total<br>Members<br>Dropped | Gain/<br>Loss<br>Members |
|-----------|--------------|------------------|------------------------|----------------|--------------------|----------------------|---------------------|--------------------------|-----------------------------|--------------------------|
| 2016-2017 | 0            | 1                | -1                     | 40             | 0                  | 2                    | 1                   | 43                       | 97                          | -54                      |
| 2017-2018 | 1            | 1                | 0                      | 40             | 60                 | 1                    | 4                   | 105                      | 78                          | 27                       |
| 2018-2019 | 0            | 0                | 0                      | 47             | 21                 | 0                    | 0                   | 68                       | 118                         | -50                      |
| 2019-2020 | 0            | 1                | -1                     | 28             | 4                  | 10                   | 3                   | 45                       | 90                          | -45                      |
| 2020-2021 | 0            | 3                | -3                     | 22             | 0                  | 0                    | 0                   | 22                       | 132                         | -110                     |
| Average   | 0            | 1                | -1                     | 35             | 17                 | 3                    | 2                   | 57                       | 103                         | -46                      |