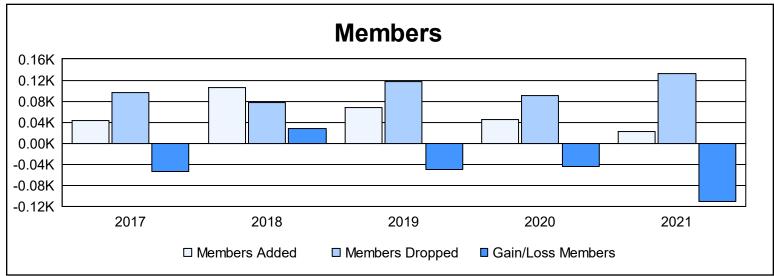

District 8 I

As of June 2021 Cumulative

| Year      | New<br>Clubs | Dropped<br>Clubs | Gain/<br>Loss<br>Clubs | New<br>Members | Charter<br>Members | Reinstate<br>Members | Transfer<br>Members | Total<br>Member<br>Added | Total<br>Members<br>Dropped | Gain/<br>Loss<br>Members |
|-----------|--------------|------------------|------------------------|----------------|--------------------|----------------------|---------------------|--------------------------|-----------------------------|--------------------------|
| 2016-2017 | 0            | 1                | -1                     | 40             | 0                  | 2                    | 1                   | 43                       | 97                          | -54                      |
| 2017-2018 | 1            | 1                | 0                      | 40             | 60                 | 1                    | 4                   | 105                      | 78                          | 27                       |
| 2018-2019 | 0            | 0                | 0                      | 47             | 21                 | 0                    | 0                   | 68                       | 118                         | -50                      |
| 2019-2020 | 0            | 1                | -1                     | 28             | 4                  | 10                   | 3                   | 45                       | 90                          | -45                      |
| 2020-2021 | 0            | 3                | -3                     | 22             | 0                  | 0                    | 0                   | 22                       | 132                         | -110                     |
| Average   | 0            | 1                | -1                     | 35             | 17                 | 3                    | 2                   | 57                       | 103                         | -46                      |